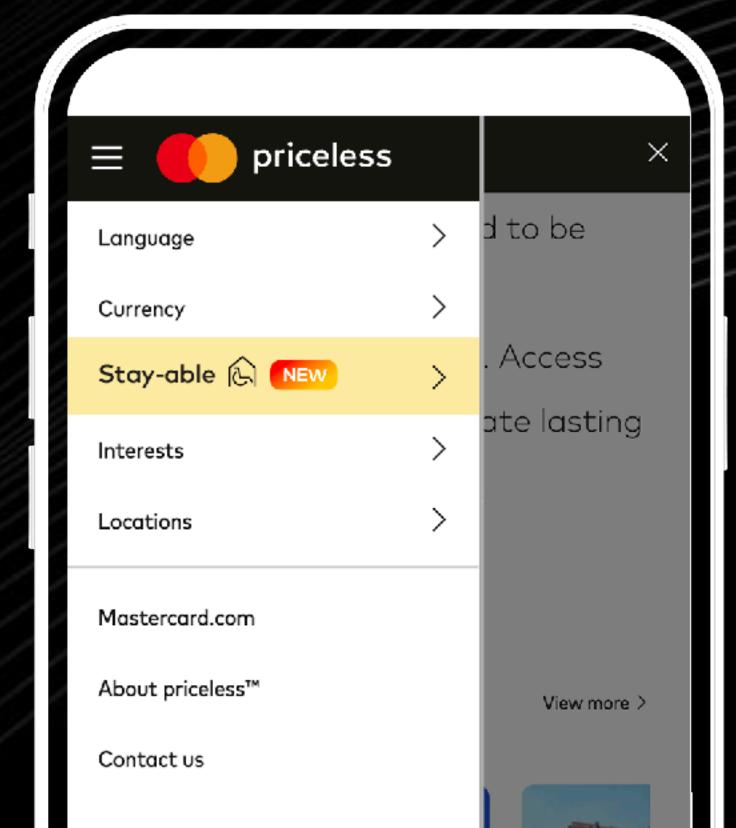

#### Stay-able Tab

Featured tab on Priceless website showcasing accommodations from our hosts with their adapted homes