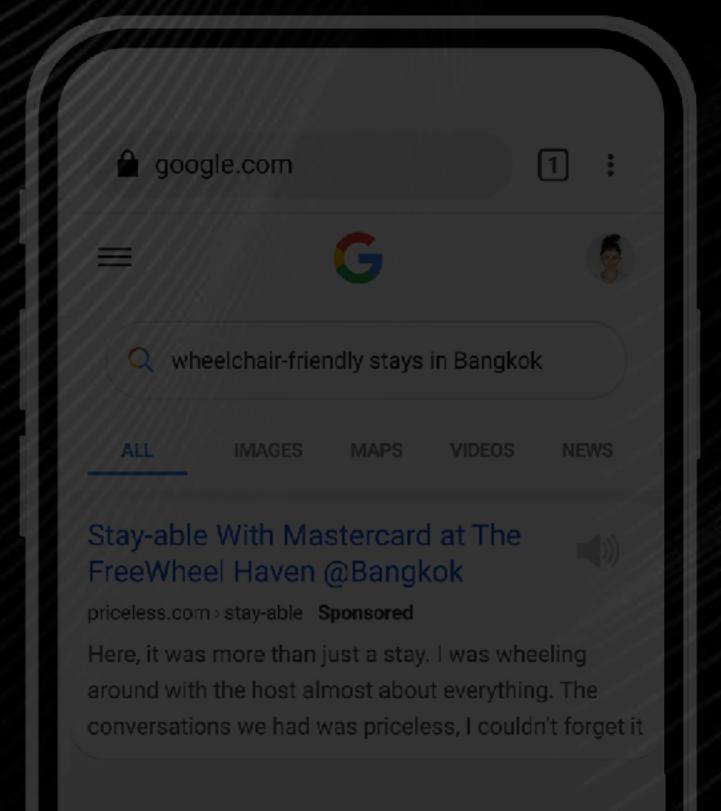

### SEO Stay-able Action

Mastercard tops search results for disability-friendly travel and accommodations keywords across APAC

# SEO Stay-able Action

Search that ranks high for queries like "wheelchair-friendly stays in Tokyo" or "deaf-friendly accommodations in Bangkok"

### SEO Stay-able Action

Search that ranks high for queries like "wheelchair-friendly stays in Tokyo" or "deaf-friendly accommodations in Bangkok"