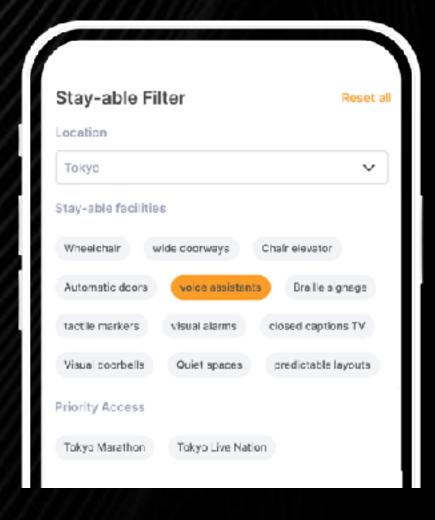

#### Stay-able Filter

A customizable filter for travelers to find accommodations that meet their diverse needs

| Stay-able Filter Rese |                  |                     |
|-----------------------|------------------|---------------------|
| Location              |                  |                     |
| Tokyo                 |                  | ~                   |
| Stay-able facilitie   | s                |                     |
| wheelchair            | ide doorways     | chair elevator      |
| automatic doors       | voice assistants | braille signage     |
| tactile markers       | visual alarms    | closed captions TV  |
| visual doorbells      | quiet spaces     | predictable layouts |
| Priority Access       |                  |                     |

# Stay-able Filters

Guests can select specific needs like roll-in showers, braille signage, or soundproofed rooms for neurodivergent guests

### Stay-able Filters

Guests can select specific needs like roll-in showers, braille signage, or soundproofed rooms for neurodivergent guests