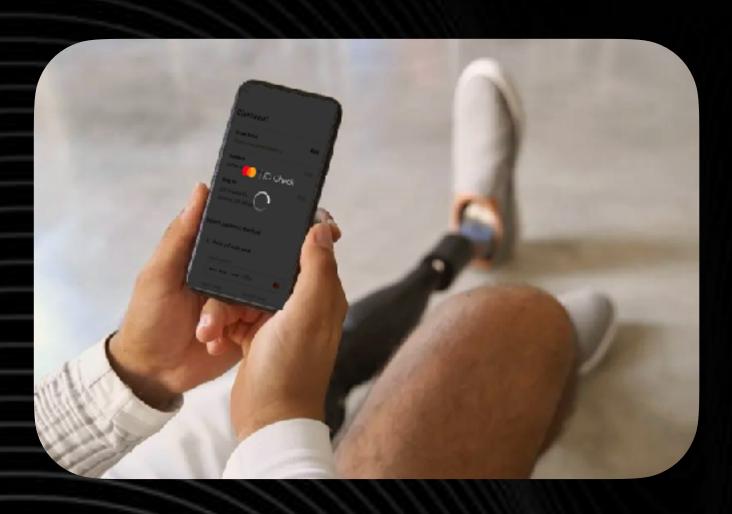

# Identity Check

Transactions during the booking process is secure with the biometric authentication using fingerprint or facial recognition

### Identity Check

Transactions during the booking process is secure with the biometric authentication using fingerprint or facial recognition