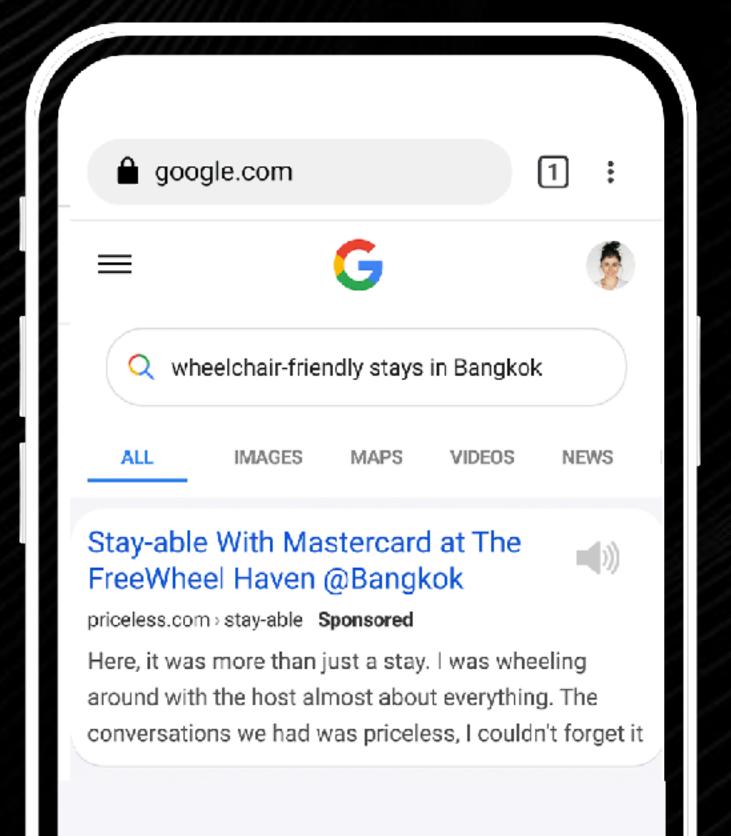

### SEO Stay-able Action

Mastercard tops search results for disability-friendly travel and accommodations keywords across APAC

# SEO Stay-able Action

Search that ranks high for queries like "wheelchair-friendly stays in Tokyo" or "deaf-friendly accommodations in Bangkok"

### SEO Stay-able Action

Search that ranks high for queries like "wheelchair-friendly stays in Tokyo" or "deaf-friendly accommodations in Bangkok"