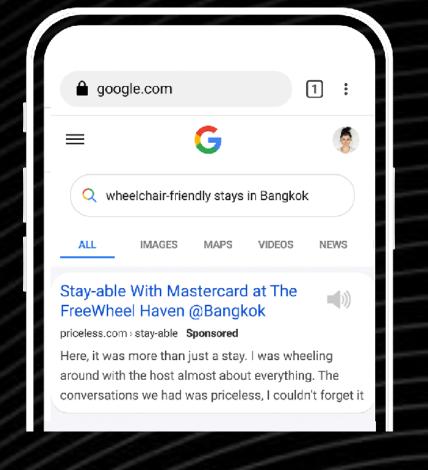

### SEO Stay-able Action

Mastercard tops search results for disability-friendly travel and accommodations keywords across APAC

# SEO Stay-able Action

Search that ranks high for queries like "wheelchair-friendly stays in Tokyo" or "deaf-friendly accommodations in Bangkok"

### SEO Stay-able Action

Search that ranks high for queries like "wheelchair-friendly stays in Tokyo" or "deaf-friendly accommodations in Bangkok"