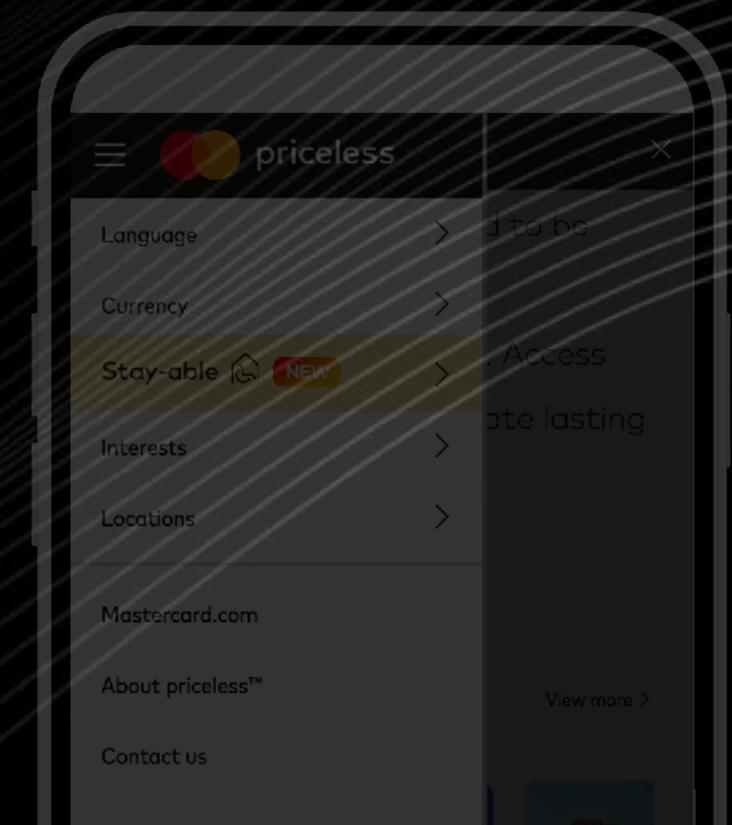

# ENABLING THE GUESTS

#### Stay-able Tab

Featured tab on Priceless website showcasing accommodations from our hosts with their adapted homes