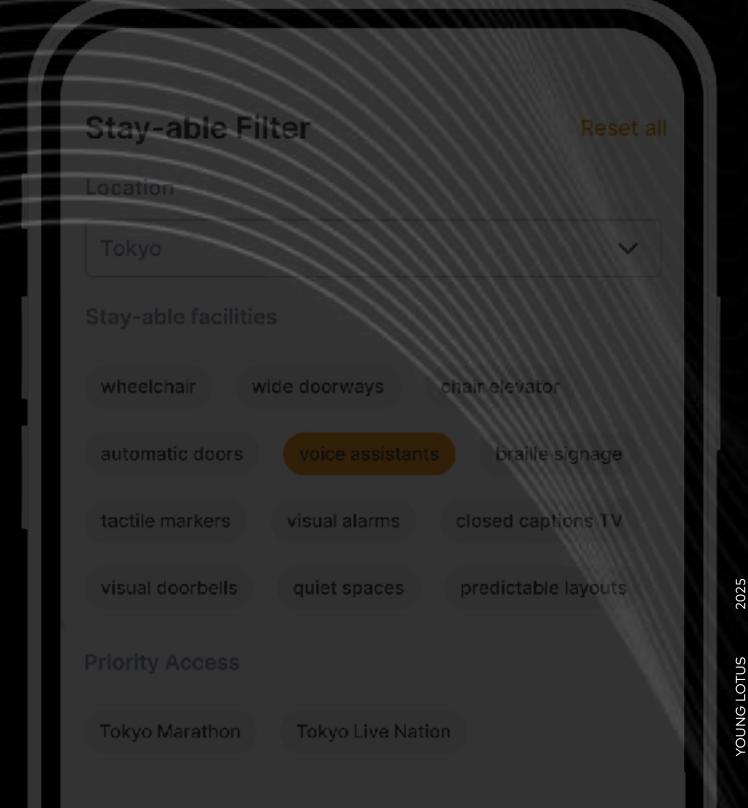

#### Stay-able Filter

A customizable filter for travelers to find accommodations that meet their diverse needs

| Stay-able Filter Rese |                  |                     |
|-----------------------|------------------|---------------------|
| Location              |                  |                     |
| Tokyo                 |                  | ~                   |
| Stay-able facilitie   | s                |                     |
| wheelchair            | ide doorways     | chair elevator      |
| automatic doors       | voice assistants | braille signage     |
| tactile markers       | visual alarms    | closed captions TV  |
| visual doorbells      | quiet spaces     | predictable layouts |
| Priority Access       |                  |                     |

# Stay-able Filters

Guests can select specific needs like roll-in showers, braille signage, or soundproofed rooms for neurodivergent guests

### Stay-able Filters

Guests can select specific needs like roll-in showers, braille signage, or soundproofed rooms for neurodivergent guests