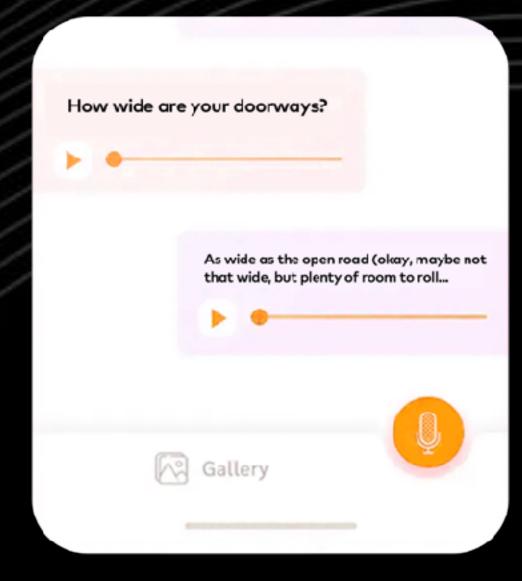

# Connect with the Host

An in-web Mastercard-secured chat where travelers with disabilities can clarify accommodations (e.g., "How wide are your doorways?")