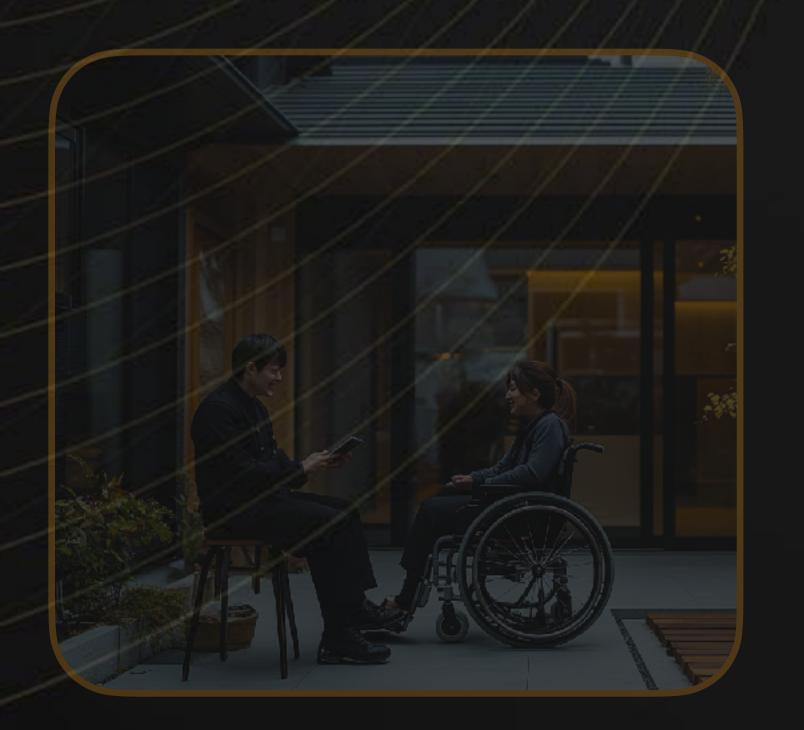

# Connect with the Host

An in-web Mastercard-secured chat where travelers with disabilities can clarify accommodations (e.g., "How wide are your doorways?")