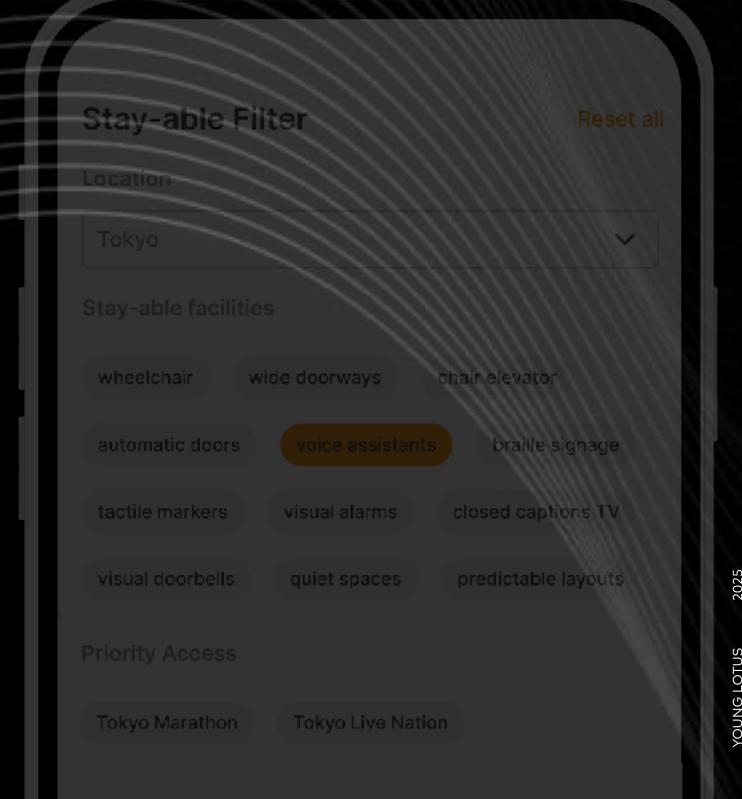

#### Stay-able Filter

A customizable filter for travelers to find accommodations that meet their diverse needs

| Stay-able Filter Rese |                  |                     |
|-----------------------|------------------|---------------------|
| Location              |                  |                     |
| Tokyo                 |                  | ~                   |
| Stay-able facilitie   | s                |                     |
| wheelchair            | ide doorways     | chair elevator      |
| automatic doors       | voice assistants | braille signage     |
| tactile markers       | visual alarms    | closed captions TV  |
| visual doorbells      | quiet spaces     | predictable layouts |
| Priority Access       |                  |                     |

# Stay-able Filters

Guests can select specific needs like roll-in showers, braille signage, or soundproofed rooms for neurodivergent guests

### Stay-able Filters

Guests can select specific needs like roll-in showers, braille signage, or soundproofed rooms for neurodivergent guests