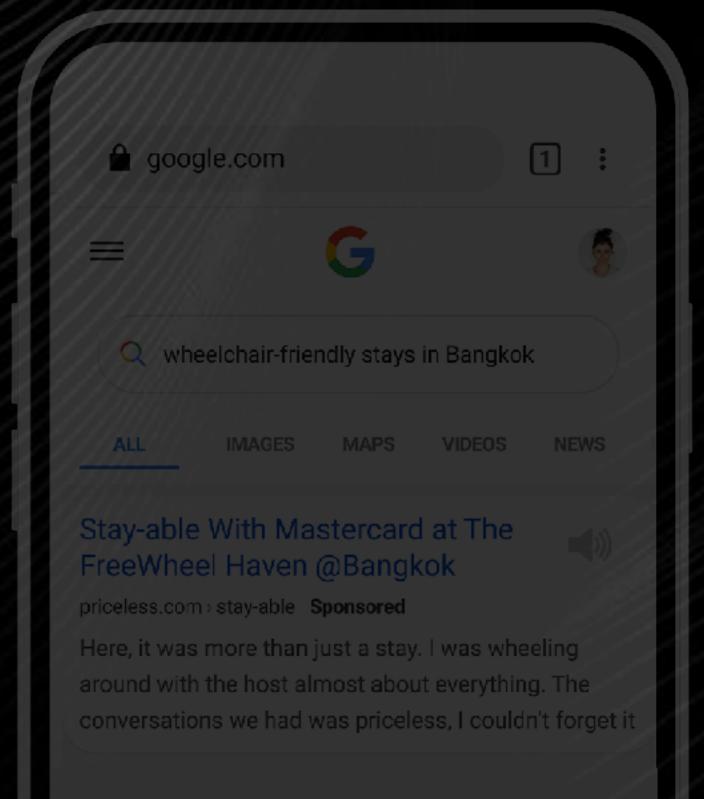

# SEO Stay-able Action

Search that ranks high for queries like "wheelchair-friendly stays in Tokyo" or "deaf-friendly accommodations in Bangkok"

### SEO Stay-able Action

Search that ranks high for queries like "wheelchair-friendly stays in Tokyo" or "deaf-friendly accommodations in Bangkok"