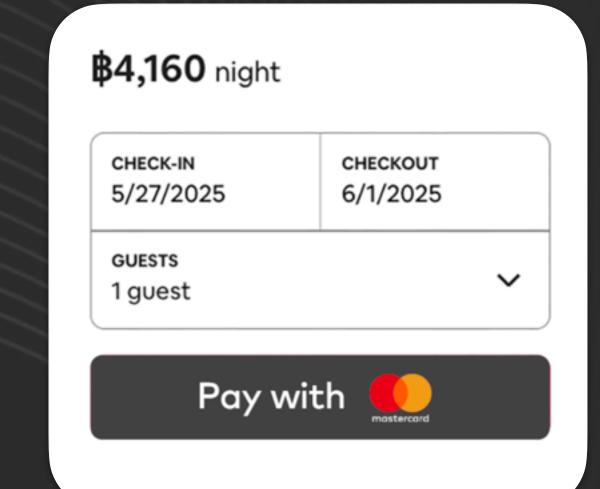

# Pay Local

Reduces purchase friction with automatically converting every transaction with home currency, to eliminate confusion and surprise fees

### Pay Local

Reduces purchase friction with automatically converting every transaction with home currency, to eliminate confusion and surprise fees.